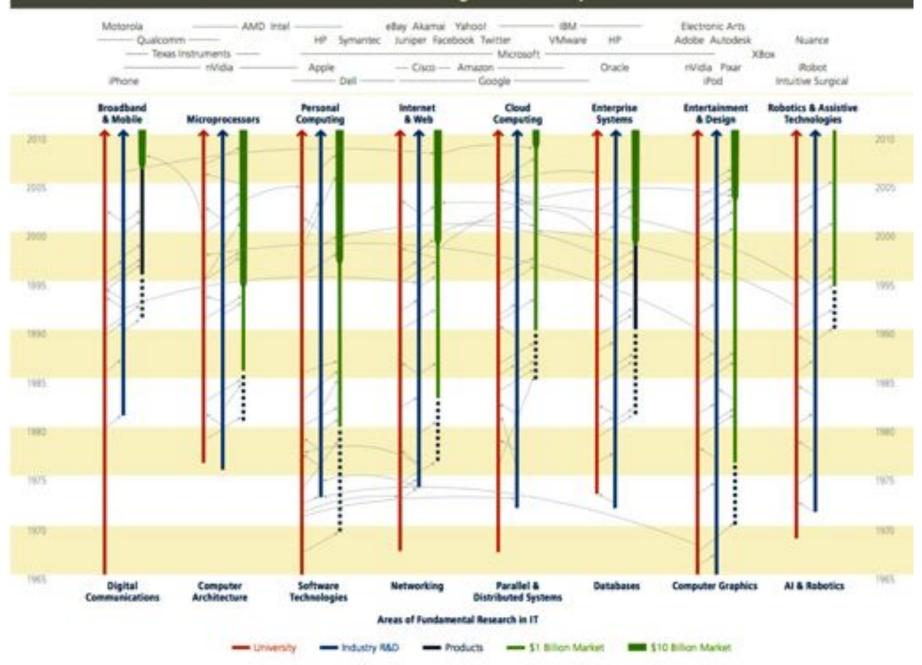

future is even more compelling



- The future of networking
- Revolutionizing transportation
- Delivering personalized education
- Enabling the smart grid
- Empowering the developing world
- Improving health care
- Driving advances in \*all\* fields of S&E



## It's impossible to imagine a field with greater opportunity to change the world



## The IT R&D ecosystem is crucial to innovation in IT, and federal support is at the heart of that ecosystem



"[An] extraordinarily productive interplay of federally funded university research, federally and privately funded industrial research, and entrepreneurial companies founded and staffed by people who moved back and forth between universities and industry."

-NRC on the federal IT R&D Program



### IT Sectors With Large Economic Impact





#### Where the STEM Jobs Will Be

Projected Annual Growth of Total STEM Job Openings 2012-202



#### Where the STEM Jobs Will Be

Projected Annual Growth of NEWLY CREATED STEM Job Openings 2012-2022



Source: Jobs data are calculated from the Bureau of Labor Statistics (BLS), Employment Projections 2012-2022, available at <a href="http://www.bls.gov/emp/">http://www.bls.gov/emp/</a>
Courtesy of Association for Computing Machinery (acm.org).

### WE'RE OPPORTUNISTIC...

Congressional testimony





### WE'RE OPPORTUNISTIC...

- Congressional testimony
- We host our own events and partner with others





### CRA's Congressional Fall Fly-In

September 2013





## Deconstructing The iPad

How Federally Supported Research Leads to Game-Changing Innovation













### **DECONSTRUCTI