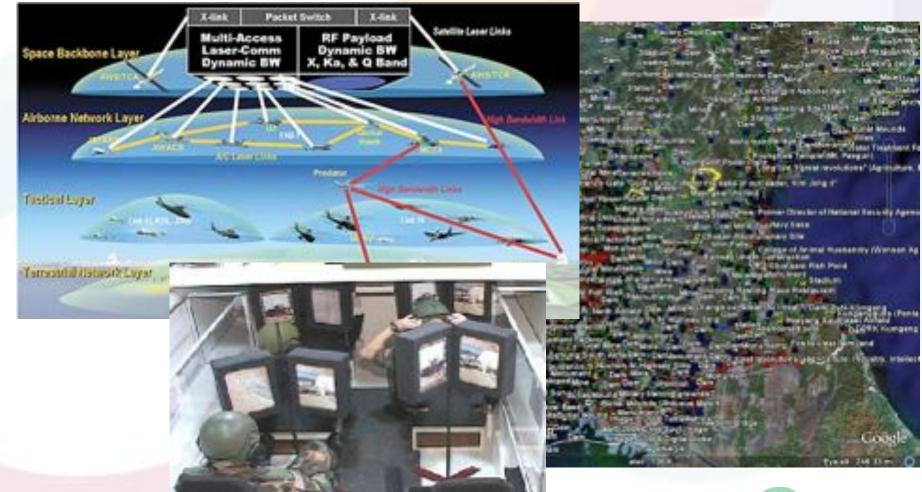

upon which we rely today bears the stamp of federal support.

"In order to sustain and improve our quality of life, it is crucial that the United States continue to innovate more rapidly and more creatively than other countries in important areas of IT. Only by continuing to invest in core IT science and technology will we continue to reap such enormous societal benefits in the decades to come."

 President's Council of Advisors for Science and Technology (in *Designing a Digital Future*, December 2010)



## Advances in IT are transforming all aspects of our lives





Conduct commerce...





...how we learn...







...our employment...



### ...our health care...



### ...how we manufacture...







...how government functions...



### ...how we preserve our national security...













...how we communicate...



### ...and how we're entertained.











### Advances in IT also drive our economy



- Computing drives our economy, not just through the growth of the IT industry, but also through productivity gains across the entire economy
- Remarkable economic growth between '95 and '02 was spurred by productivity growth enabled almost completely by factors related to IT<sup>1</sup>
- IT enables productivity growth, enables the economy to run at full capacity, enables goods to be allocated more efficiently and the production of higher quality goods and services<sup>2</sup>

<sup>1.</sup> Jorgenson, Dale W., Mus S. Ho, and Kevin J. Stiroh. Productivity, Volume 3: Information Technology and the American Growth Resurgence. MIT Press. 2005.

<sup>2.</sup> Atkin