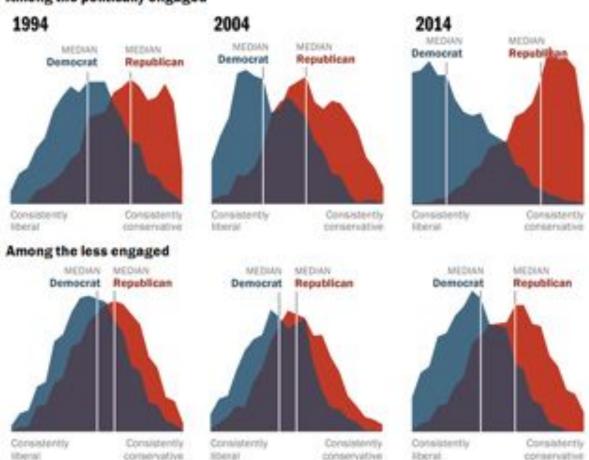

ude Republicani leaving independents: Democrats include Democratic-leaving independents (see Appendix III).

#### PEW RESEARCH CENTER.

#### Republicans Shift to the Right, Democrats to the Left

Distribution of Republicans and Democrats on a 10-item scale of political values



Source: 2014 Political Polaritation in the American Public.

Notes, Ideological consistency based on a scale of 10 political values questions (see Appendix A). Republicans include Republican learning independents. Denocrats include Democratic-learning independents (see Appendix II).

#### PEW RESEARCH CENTER.

#### Polarization Surges Among the Politically Engaged

Distribution of Democrats and Republicans on a 10-item scale of political values, by level of political engagement

#### Among the politically engaged



Source: 2014 Political Polarization in the American Public

Notes: Idealogical consistency based on a scale of 20 political values questions (see Appendix A). Republicans include Republican Hearing Independents, Democratic Include Democratic learning independents (see Appendix 8). Politically engaged are defined as those who are registered to vote. Follow government and public affairs most of the time and say they vote always or nearly always.

#### PEW RESEARCH CENTER

#### A Rising Tide of Mutual Antipathy

#### Democratic attitudes about the Republican Party

100%-----

#### Republican attitudes about the Democratic Party 100%.





Source: 2014 Political Polarization in the American Public
Notes: Republicans Include Republican-leaning Independents; Democrats Include Democratic-leanin