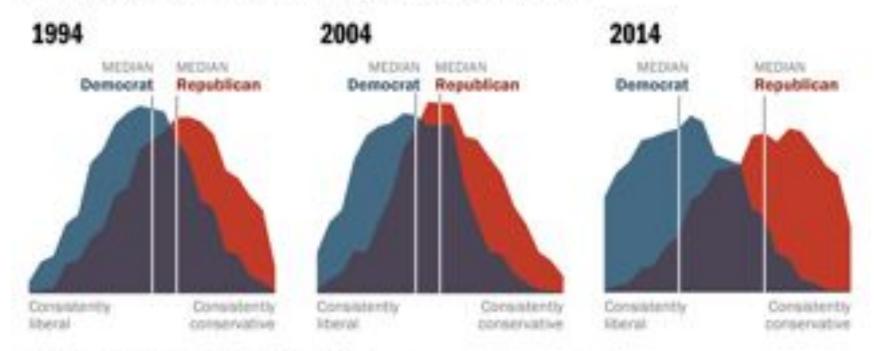

ARIZED THAN EVER**

- Not a single Democratic Senator was more conservative than any GOPer. Not a single GOP Senator is more liberal than any Dem.
- The House is equally polarized, with only five GOPers ranking more liberal than the most conservative Dem, and only four Dems more conservative than the most liberal Republican.

From a 2011 National Journal Study of the 2010 election cycle.



#### **CONGRESS IS MORE POLARIZED THAN EVER**

 Of the 98 Democrats who had the most middle-of-the-road voting records in the last Congress, 55 of their seats are now in GOP hands.

From a 2011 National Journal Study of the 2010 election cycle.



#### Democrats and Republicans More Ideologically Divided than in the Past

Distribution of Democrats and Republicans on a 10-item scale of political values



Source: 2014 Political Potentation in the American Public

Notes: Ideological considency based on a scale of 1D political values questions (see Appendix A). The blue area in this chart represents the Ideological distribution of Democrats, the red area of Republicans. The overlap of these two distributions is shaded purple. Republicans, Include Republicani leaving independents: Democrats include Democratic-leaving independents (see Appendix III).

#### PEW RESEARCH CENTER.

#### Republicans Shift to the Right, Democrats to the Left

Distribution of Republicans and Democrats on a 10-item scale of political values



Source: 2014 Political Polaritation in the American Public.

Notes, Ideological consistency based on a scale of 10 political values questions (see Appendix A). Republicans incl