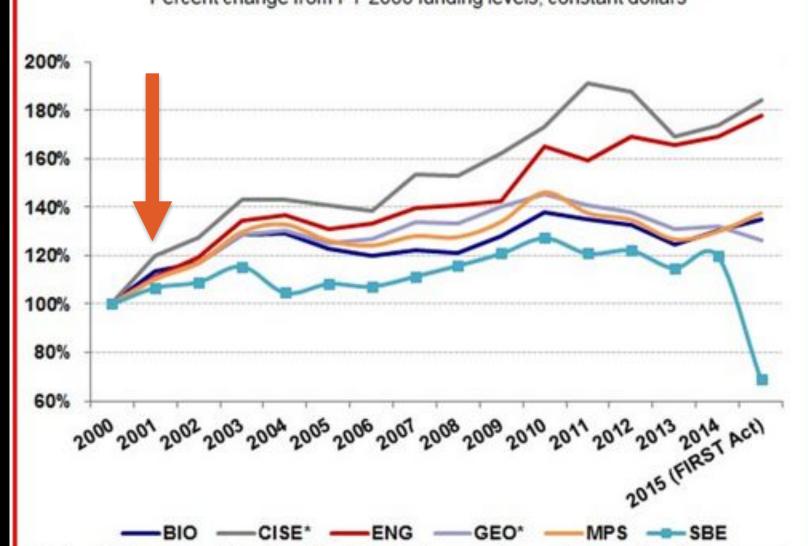

and create countless new jobs for our people."





If we want America to stay on the cutting edge, we need young Americans to master the tools and technology that will change the way we do just about everything.

- President Obama in a video on behalf of the Hour of Code





NSF's entire increase is provided to core research and education activities, which are critical to innovation and U.S. economic competitiveness, including funding for an advanced manufacturing science initiative and for research in cyber-security and cyberinfrastructure.





### NSF Directorate Budgets and the FIRST Act

Percent change from FY 2000 funding levels, constant dollars



<sup>\*</sup>Adjusted for comparability. Based on historical agency data and proposed authorizations in the FIRST Act. © 2014 AAAS





<sup>\*</sup>Adjusted for comparability. Based on historical agency data and proposed authorizations in the FIRST Act. © 2014 AAAS

### **MORE RECENT "SUCCESSES"**

- FY15 House CJS bill includes 3.3 percent bump for NSF in a bill that's otherwise flat
- FY15 Energy and Water approps includes a 13 percent bump for ASCR, despite holding Office of Science flat
- FIRST Act chicanery
- STEM Ed Act, Senate COMPETES



### "TARGET" STATUS?



### **OTHER "STUFF"**

### **HOW CAN WE DO MORE?**



- We want to do a better job of making the case to other agencies
  - CCC is incredibly useful here
- We want to get the community more engaged in making policy
  - Congressional dysfunction means agency processes are even more important!



### **LiSPI 2015**

CRA/CCC Leadership in Science Policy Inst