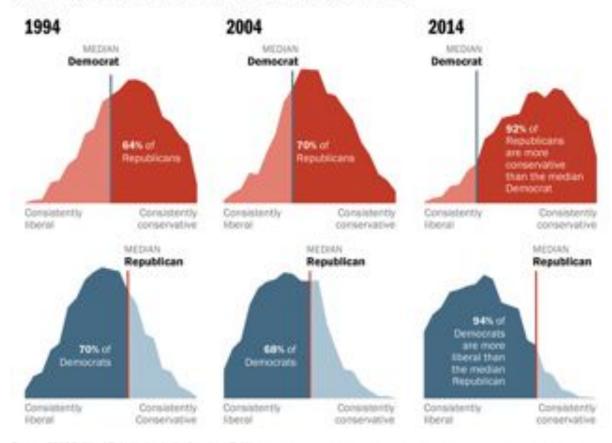

election cycle.



#### Democrats and Republicans More Ideologically Divided than in the Past

Distribution of Democrats and Republicans on a 10-item scale of political values



Source: 2014 Political Potentation in the American Public

Notes: Ideological considency based on a scale of 1D political values questions (see Appendix A). The blue area in this chart represents the Ideological distribution of Democrats, the red area of Republicans. The overlap of these two distributions is shaded purple. Republicans, Include Republicani leaving independents: Democrats include Democratic-leaving independents (see Appendix III).

#### PEW RESEARCH CENTER.

#### Republicans Shift to the Right, Democrats to the Left

Distribution of Republicans and Democrats on a 10-item scale of political values



Source: 2014 Political Polaritation in the American Public.

Notes, Ideological consistency based on a scale of 10 political values questions (see Appendix A). Republicans include Republican learning independents. Denocrats include Democratic-learning independents (see Appendix II).

#### PEW RESEARCH CENTER.

#### Polarization Surges Among the Politically Engaged

Distribution of Democrats and Republicans on a 10-item scale of political values, by level of political engagement

#### Among the politically engaged



Source: 2014 Political Polarization in the American Public

Notes: Idealogical consistency based on a scale of 20 political values questions (see Appendix A). Republicans include Republican Hearing Independents, Democratic Include Democratic learning independents (see Appendi