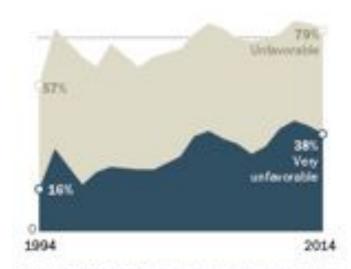

aged

Distribution of Democrats and Republicans on a 10-item scale of political values, by level of political engagement

#### Among the politically engaged



Source: 2014 Political Polarization in the American Public

Notes: Idealogical consistency based on a scale of 20 political values questions (see Appendix A). Republicans include Republican Hearing Independents, Democratic Include Democratic learning independents (see Appendix 8). Politically engaged are defined as those who are registered to vote. Follow government and public affairs most of the time and say they vote always or nearly always.

#### PEW RESEARCH CENTER

#### A Rising Tide of Mutual Antipathy

#### Democratic attitudes about the Republican Party

100%-----

#### Republican attitudes about the Democratic Party 100%.





Source: 2014 Political Polarization in the American Public
Notes: Republicans Include Republican-leaning Independents; Democrats Include Democratic-leaning Independents.

#### PEW RESEARCH CENTER

#### SO THE CHALLENGES ARE DAUNTING



#### AND WE HAVE A MUCH MORE LIMITED TOOL BOX...



# FORTUNATELY, WE'VE GOT A PRETTY GOOD STORY

#### TALKING POINTS



#### INFORMATION TECHNOLOGY R&D AND U.S. INNOVATION

- Advances in information technology are transforming all aspects of our lives: commerce, education, employment, health care, manufacturing, government, national security, communications, entertainment, science, and engineering.
- Advances in information technology also drive our economy both directly (the growth of the IT sector itself) and in productivity gains across the economy.