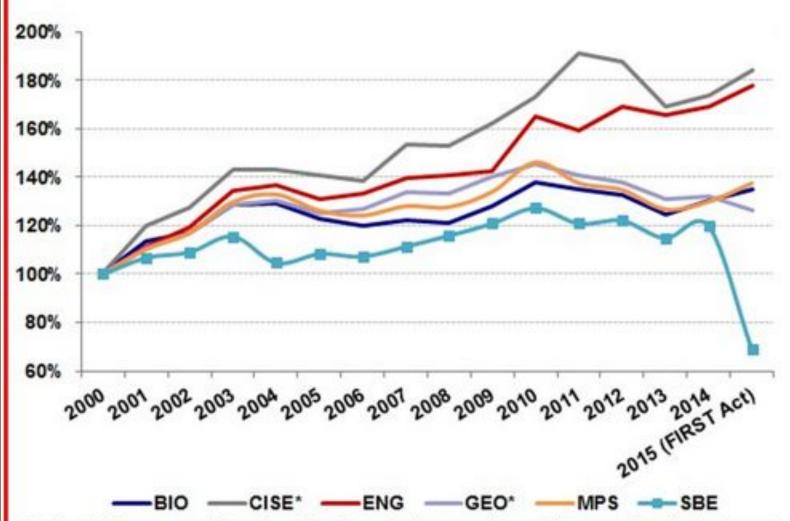

, information technology, and especially clean energy technology - an investment that will strengthen our security, protect our planet, and create countless new jobs for our people."





If we want America to stay on the cutting edge, we need young Americans to master the tools and technology that will change the way we do just about everything.

- President Obama in a video on behalf of the Hour of Code





NSF's entire increase is provided to core research and education activities, which are critical to innovation and U.S. economic competitiveness, including funding for an advanced manufacturing science initiative and for research in cyber-security and cyberinfrastructure.





### NSF Directorate Budgets and the FIRST Act

Percent change from FY 2000 funding levels, constant dollars



<sup>\*</sup>Adjusted for comparability. Based on historical agency data and proposed authorizations in the FIRST Act. © 2014 AAAS





<sup>\*</sup>Adjusted for comparability. Based on historical agency data and proposed authorizations in the FIRST Act. © 2014 AAAS

### **MORE RECENT "SUCCESSES"**

- FY15 House CJS bill includes 3.3 percent bump for NSF in a bill that's otherwise flat
- FY15 Energy and Water approps includes a 13 percent bump for ASCR, despite holding Office of Science flat
- FIRST Act chicanery
- STEM Ed Act, Senate COMPETES



### "TARGET" STATUS?



### **OTHER "STUFF"**

### **HOW CAN WE DO MORE?**



- We want to do a better job of making the case to other agencies
  - CCC is incredibly useful here
- We want to get the community more engaged in making policy
  - Co